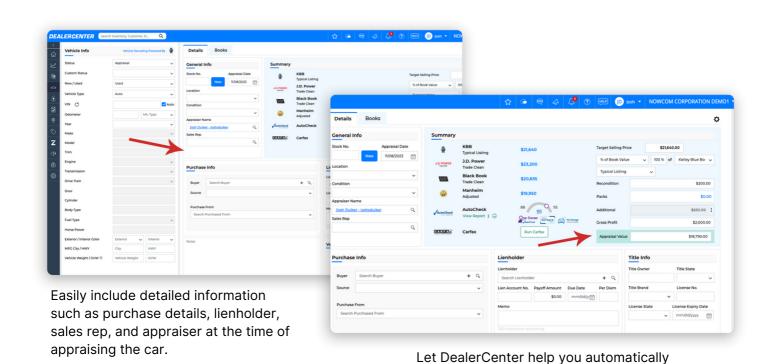

### Vehicle Appraisal

calculate appraisal values

- **Revamped Appraisal Workflow:** Navigate our improved process for appraising vehicles and managing trade-in statuses.
- Comprehensive Data Capture: Effortlessly include detailed information such as purchase details, lienholder, sales rep, and appraiser at the time of appraising the car.
- Instant Appraisal Values: Calculate values instantly using book value, market data, and associated costs.