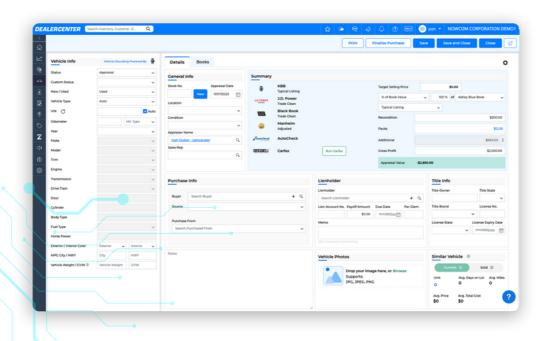

### Vehicle Appraisal

calculate appraisal values

- **Revamped Appraisal Workflow:** Navigate our improved process for appraising vehicles and managing trade-in statuses.
- Comprehensive Data Capture: Effortlessly include detailed information such as purchase details, lienholder, sales rep, and appraiser at the time of appraising the car.
- Instant Appraisal Values: Calculate values instantly using book value, market data, and associated costs.

### Vehicle Appraisal

- **Similar Vehicle Views:** Compare similar vehicles and review historical sales data with ease.
- **Direct Purchase Capability:** Acquire vehicles directly from customers, streamlining the inventory addition process.
- **Document Management:** Access a wider range of printable documents and manage print packs efficiently.
- **Appraisal Details Page:** Focus on the essentials with a dedicated page for appraisal details.
- **Finalize Appraisals:** Complete appraisals and add multiple payments swiftly on the final screen.
- Multiple Payment Options: Introduce flexibility with the ability to add various payment types during vehicle acquisition.