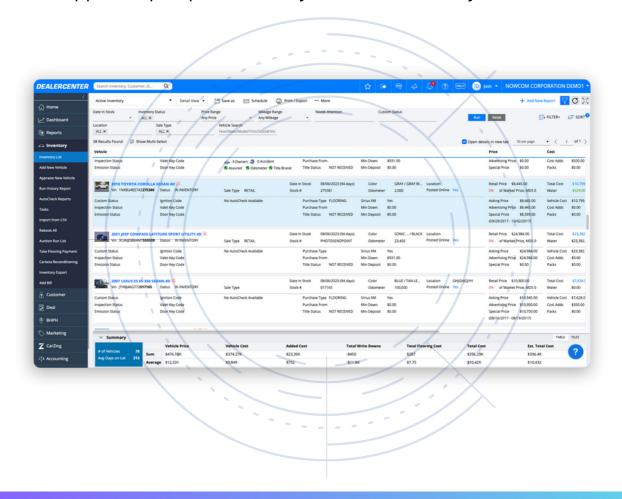

### Additional Upgrades

- **Run History Report:** Enjoy a refreshed UI and an improved user journey for running vehicle history reports.
- **CSV Import:** Import vehicle lists with an updated interface and receive clearer feedback on the import status.
- **Rebook All Feature:** Rebook your inventory with the latest values, accompanied by UI improvements and better status updates.
- **Settings and Appraisal Prospects:** Manage settings with ease and view appraisal prospects directly from the inventory module.