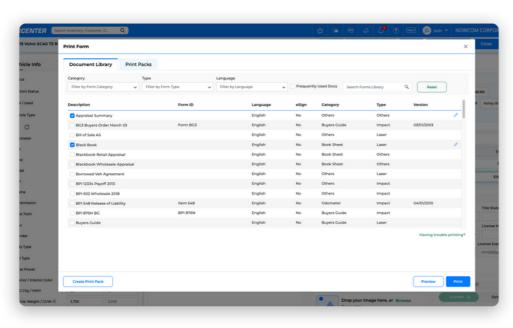

The new Document Library provides enhanced doc access right from your appraisal pages so you can easily access and print docs like appraisal summaries, release of liability forms, etc.