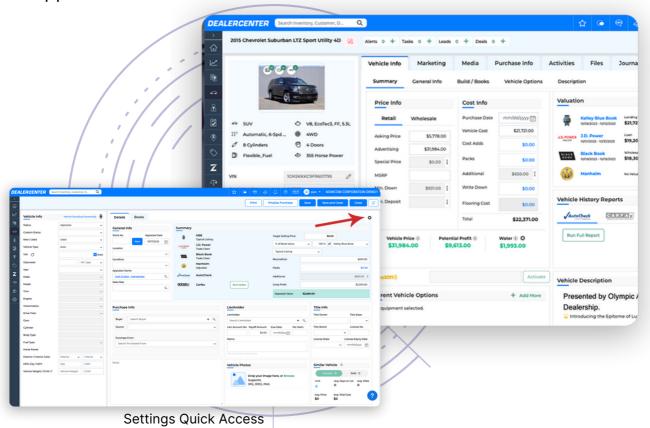

# Vehicle Details Page

- **Essential Information at a Glance:** Find all critical vehicle details prominently displayed on the main screen.
- Enhanced Media Management: Organize photos, videos, and 360 views under the Media tab for a consolidated viewing experience.
- Marketing Made Easy: Post vehicles to Craigslist, Facebook,
   OfferUp, and other third-party sites with simplified controls.

### Additional Upgrades

- **Run History Report:** Enjoy a refreshed UI and an improved user journey for running vehicle history reports.
- **CSV Import:** Import vehicle lists with an updated interface and receive clearer feedback on the import status.
- **Rebook All Feature:** Rebook your inventory with the latest values, accompanied by UI improvements and better status updates.
- **Settings and Appraisal Prospects:** Manage settings with ease and view appraisal prospects directly from the inventory module.