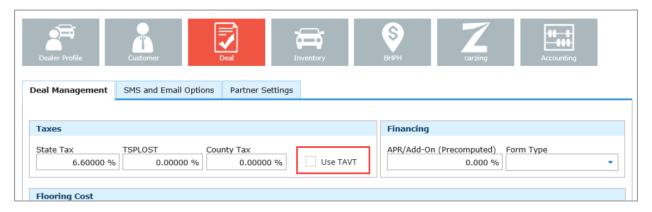

## 325074 - New Setting to Control TAVT Tax Default

We have added a new setting in GA to allow dealer to turn off the default use of the TAVT. The current behavior is to use the TAVT by default, but several dealers asked for a setting to disable this for their deals.