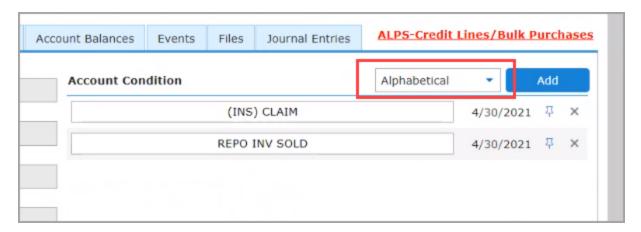

## 335695 - Add Sorting to Account Conditions

We have added a new control to allow dealers to sort the account condition either by date added or alphabetically.

Dealers can set this as the default in the Account Condition section of BHPH settings.

#### 335696 - Pin an Account Condition in the First Position

We have added the ability for the dealer to pin an account condition to the top of the condition list by clicking the pin icon on the condition. If multiple conditions are pinned, the most recently pinned will be in the top position.