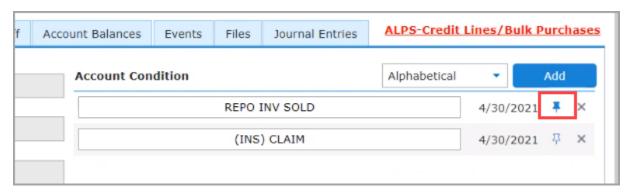

#### 335696 - Pin an Account Condition in the First Position

We have added the ability for the dealer to pin an account condition to the top of the condition list by clicking the pin icon on the condition. If multiple conditions are pinned, the most recently pinned will be in the top position.