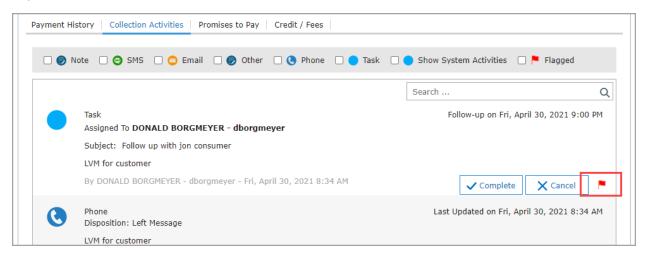

## 329712 - Add Flagging to Collection Notes

We have added a flag icon to the BHPH collection activities that dealers can use to mark an activity as important.

Additionally, we have added a Flagged filter to the activity header to allow dealers see only the flagged records.