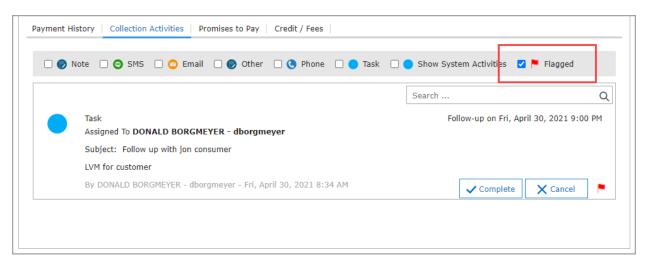

## 329712 - Add Flagging to Collection Notes

We have added a flag icon to the BHPH collection activities that dealers can use to mark an activity as important.

Additionally, we have added a Flagged filter to the activity header to allow dealers see only the flagged records.