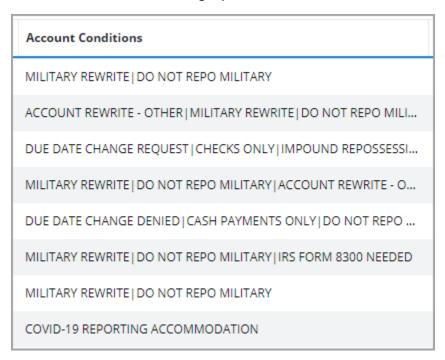

## 335695 - Add Sorting to Account Conditions

We have added a new control to allow dealers to sort the account condition either by date added or alphabetically.

Dealers can set this as the default in the Account Condition section of BHPH settings.