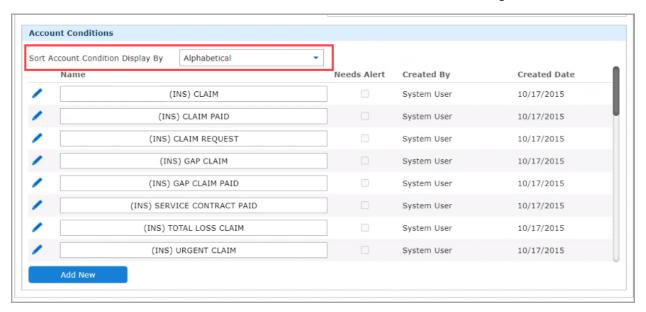

## 335695 - Add Sorting to Account Conditions

We have added a new control to allow dealers to sort the account condition either by date added or alphabetically.

Dealers can set this as the default in the Account Condition section of BHPH settings.