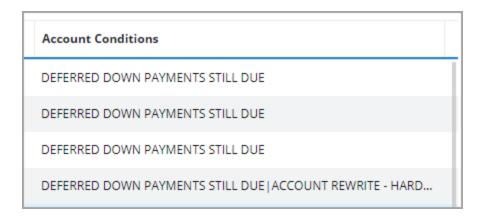

## 335703 - Add Account Conditions to the Payment Level Reporting

We have added the account condition as a field to the BHPH payment level reports. The dealers can add this new column to their existing reports, and it will show the accounts conditions as a list in the column.

Dealers can filter for a particular condition by adding a contains filter to return only the accounts where the condition contains that word/phrase