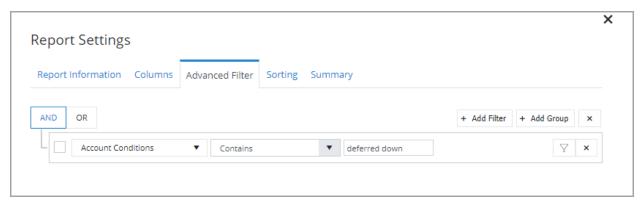

## 335703 - Add Account Conditions to the Payment Level Reporting

We have added the account condition as a field to the BHPH payment level reports. The dealers can add this new column to their existing reports, and it will show the accounts conditions as a list in the column.

Dealers can filter for a particular condition by adding a contains filter to return only the accounts where the condition contains that word/phrase